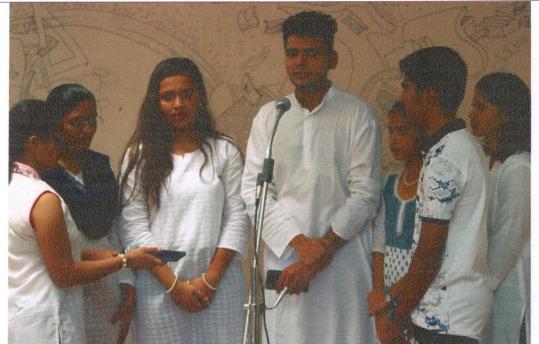

### **Notice**

All The Students Of B.Arch. Are Informed Herewith That Our College Is Going To conduct

Solo singing competition on 8-09-2017.

Group singing competition on 8-09-2017.

Interested participants are requested to give the name to cultural head. Please Note That its Energetic activity so please attend and participate.

### **Notice**

All The Students Of B.Arch. Are Informed Herewith That Our College Is Going To conduct our annual Gathering NUPOOR -17-18 will be conducted on 25-10-2017

Cultural activities in NUPOOR – and Final year send-off

1 dance. 2.fashion show 3.singing. 4. speech.

5 Prize distribution ceremony.

Interested participants are requested to give the name to cultural head. Please Note That its Energetic activity so please attend and participate .