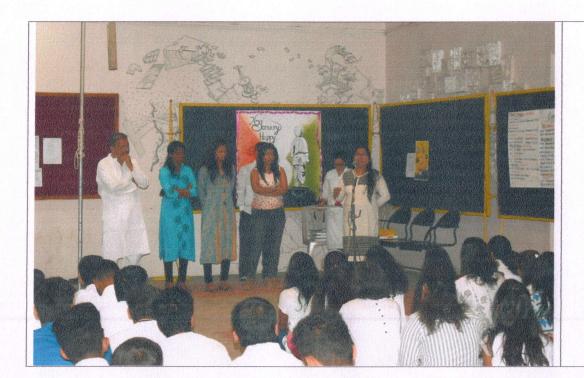

Traditional day 2017 -18

Group singing 2017 -18

Ganpati making 2017 -18

Traditional day 2017 -18

Wall painting-2017-18

Nupoor 2017 -18 singing

2017 -18 Face painting

Group dance 2017 -18

Singing 2017-18

Speech competition 2017-18

Rangoli competition

Nupoor 2017 -18 Prize distribution

Nupoor 2017 -18

Prize distribution

Nupoor 2017 -18

Prize distribution

Nupoor 2017 -18

Traditional day 2017-18

Nupoor 2017 -18 Dance show

Sadi day 2017-18

Prize distribution at teachers day event

5 sept teachers day event

2017-18 Yoga day

2017-18 Yoga day