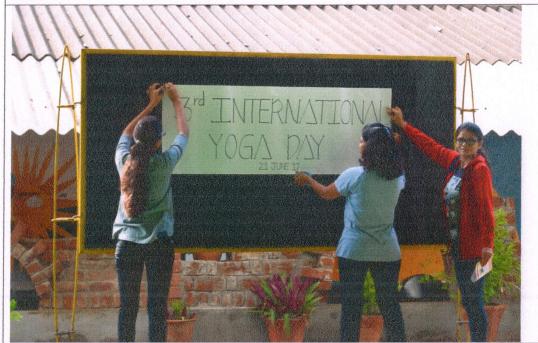

Nupoor 2017 -18

Traditional day 2017-18

Nupoor 2017 -18 Dance show

Sadi day 2017-18

Prize distribution at teachers day event

5 sept teachers day event

2017-18 Yoga day

2017-18 Yoga day