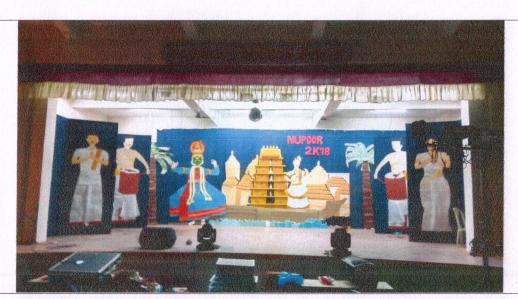

### **Notice**

All The Students Of B.Arch. Are Informed Herewith That Our College Is Going To conduct our annual Gathering NUPOOR -17-18 will be conducted on 25-10-2017

Cultural activities in NUPOOR – and Final year send-off

1 dance. 2.fashion show 3.singing. 4. speech.

5 Prize distribution ceremony.

Interested participants are requested to give the name to cultural head. Please Note That its Energetic activity so please attend and participate .