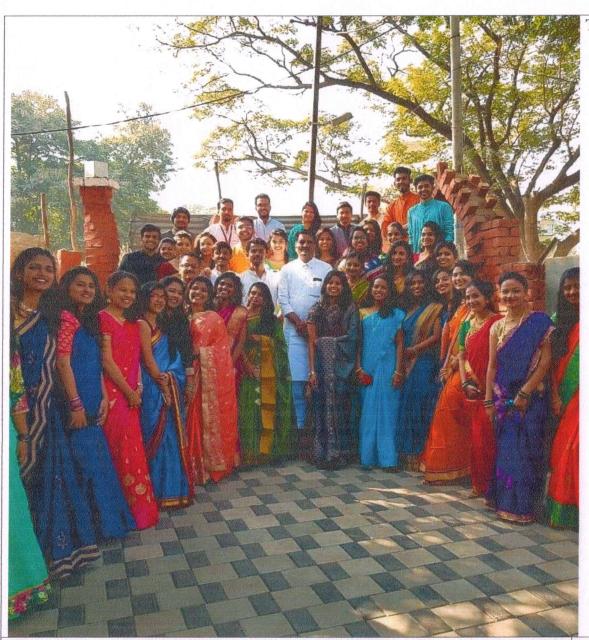

Traditional day 2017 -18

Group singing 2017 -18

Ganpati making 2017 -18

Traditional day 2017 -18

Wall painting-2017-18

Nupoor 2017 -18 singing

2017 -18 Face painting

Group dance 2017 -18

Singing 2017-18

Speech competition 2017-18

Rangoli competition

Nupoor 2017 -18 Prize distribution

Nupoor 2017 -18

Prize distribution

Nupoor 2017 -18

Prize distribution

Nupoor 2017 -18

Traditional day 2017-18

Nupoor 2017 -18 Dance show

Sadi day 2017-18

Prize distribution at teachers day event

5 sept teachers day event

2017-18 Yoga day

2017-18 Yoga day

2017-18
Exibition
innaugration
collector and
other
dignitaries

2017-18 Exibition and sketching competetion

\_\_\_

SHRI. VASANTRAO BANDUJI PATIL TRUST'S