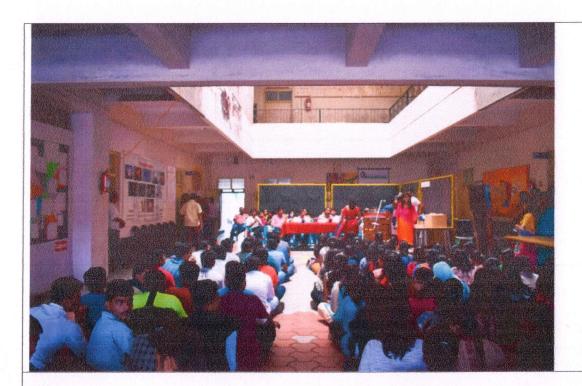

Nupoor 2017 -18

Traditional day 2017-18

Nupoor 2017 -18 Dance show

Sadi day 2017-18

Prize distribution at teachers day event

5 sept teachers day event

2017-18 Yoga day

2017-18 Yoga day