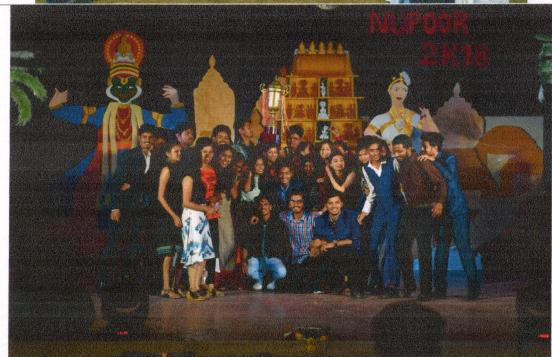

### **Notice**

All The Students Of B.Arch. Are Informed Herewith That Our College Is Going To conduct our annual Gathering NUPOOR -17-18 will be conducted on 25-10-2017

Cultural activities in NUPOOR – and Final year send-off

1 dance. 2.fashion show 3.singing. 4. speech.

5 Prize distribution ceremony.

Interested participants are requested to give the name to cultural head. Please Note That its Energetic activity so please attend and participate .