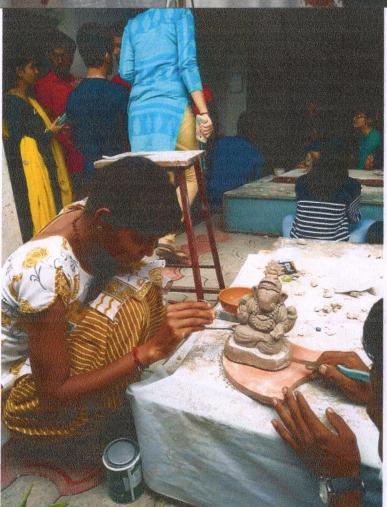

Traditional day 2017 -18

Group singing 2017 -18

Ganpati making 2017 -18

Traditional day 2017 -18

Wall painting-2017-18

Nupoor 2017 -18 singing

2017 -18 Face painting

Group dance 2017 -18

### **Notice**

All The Students Of B.Arch. Are Informed Herewith That Our College Is Going To conduct

Cultural activity – Ganpati making competition. from 27-8-17 to 29 -8-17.

Interested participants are requested to give the name to cultural head. Please Note That its Energetic activity so please attend and participate .