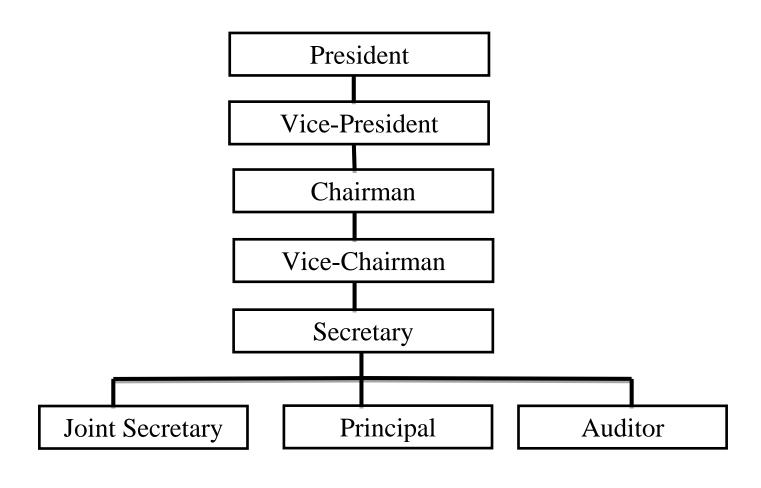

## Administration setup (Shri Vasantrao Banduji Patil Trust's):-

The administrative structure of the Shri Vasantrao Banduji Patil Trust's, a visual system of the management of the staff, is created to capture the positions or titles to direct the work. An administrative structure of a university is often used to illustrate the positions, responsibilities and hierarchical system of an educational group.

Administration setup (Shri Vasantrao Banduji Patil Trust's)

Reg. No.
2 NGP|
1093 | 2553
Ob. 13-8-1993
Ob. 13-8-1993

VC. PRINCIPAL,
APPASAHEB BIRNALE COLLEGE
OF ARCHITECTURE, SANGLI.