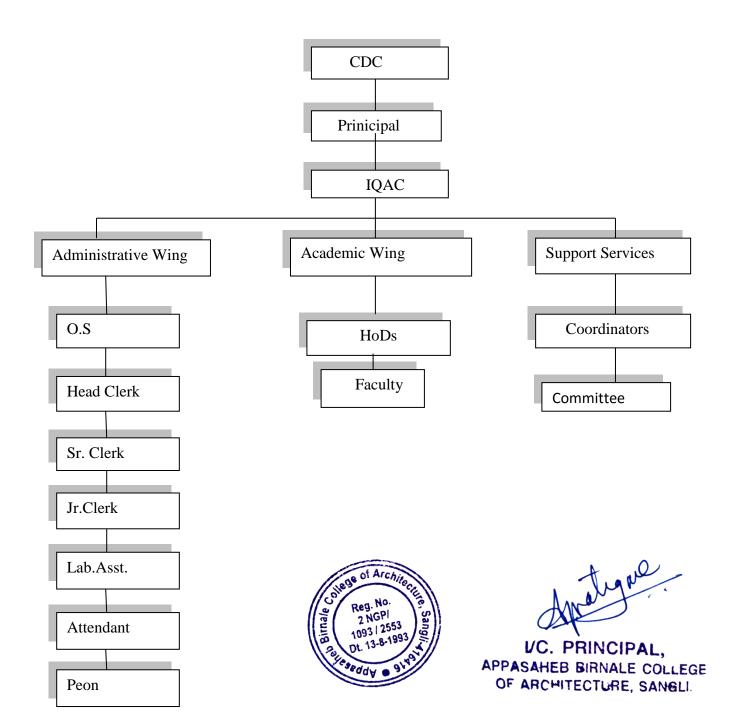

ty Kolhapur)

District – Sangli 416416

## **Criterion VI**

Governance, Leadership and Management

Strategy Development and Deployment

Administrative Set up & Organ gram

## Administration setup (Shri Vasantrao Banduji Patil Trust's):-

The administrative structure of the Shri Vasantrao Banduji Patil Trust's, a visual system of the management of the staff, is created to capture the positions or titles to direct the work. An administrative structure of a university is often used to illustrate the positions, responsibilities and hierarchical system of an educational group.

Administration setup (Shri Vasantrao Banduji Patil Trust's)



Reg. No.
2 NGP|
1093 | 2553
Ob. 13-8-1993
Ob. 13-8-1993

VC. PRINCIPAL,
APPASAHEB BIRNALE COLLEGE
OF ARCHITECTURE, SANGLI.

## Organogram of the college:-