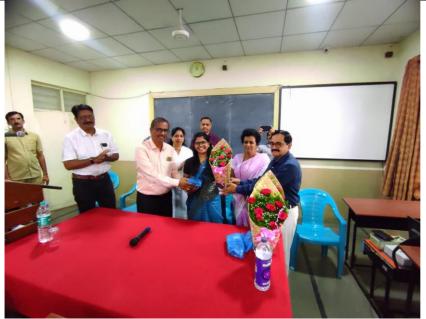

## INTERNATIONAL WOMEN'S DAY-

Year -2021-22

International women's day- International Women's Day is an occasion to celebrate the progress made towards achieving gender equality and women's empowerment

Felicitated Dr.Shubhangi Shantanu Jagatap ,Mam For P.H.D.