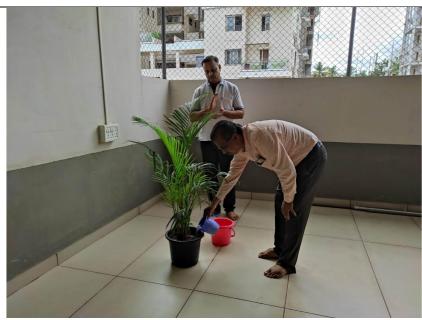

## TREE PLANTATION-

Year -2021-22

Tree Plantation-It is significant in the current age of climate change and global warming.

Our principle sir planting a tree.