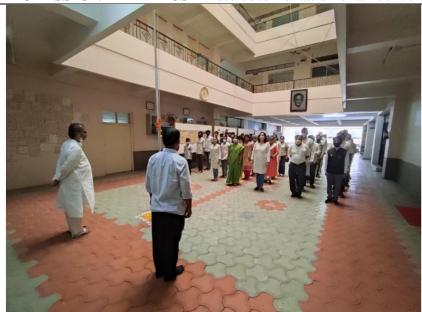

## INDEPENDE NCE DAY –

Year -2021-22

Independence
Day - The
Independence
Day is
celebrated on
August 15 every
year to
commemorate
India's freedom
from the British
rule in 1947.

Independence Day is celebrated annually on 15 August