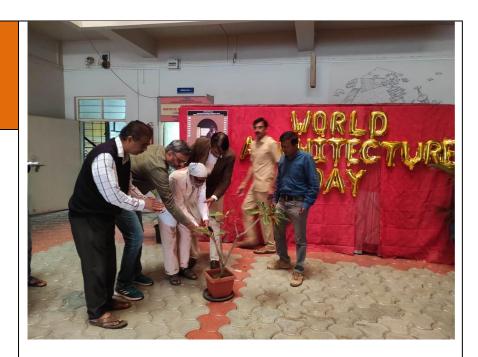

## **ARCHITECTS DAY**-Year -2021-22

Architects Day- World
Architect Day is
celebrated every first
Monday of October, to
appreciate the great
architectural works of
the ancient and modern
worlds and the super
brilliant people who
design them.

On the Day of Architect Day

The below subjects mention in the criteria we put forward these subjects in to the academics in terms of academic programs like Gender, Environment and Sustainability, Human Values and Professional Ethics into the Curriculum