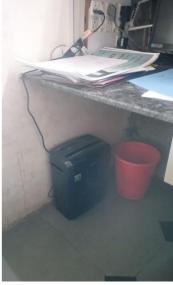

#### PAPER SHREDDING MACHINE

Year -2021-22

Paper Shredding Machine- A paper shredder is a mechanical device used to cut sheets of paper into either strips or fine particles.

A.B.C.A College Sangli paper shredding machine