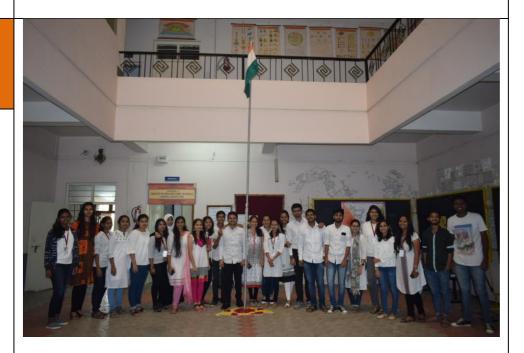

## INDEPENDE NCE DAY –

Year -2021-22

Independence
Day - The
Independence
Day is
celebrated on
August 15 every
year to
commemorate
India's freedom
from the British
rule in 1947.

Independence Day is celebrated annually on 15 August