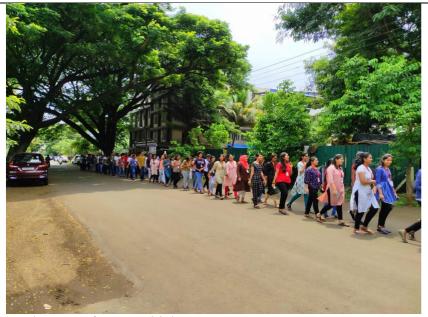

## NO VEHICLE DAY-

Year -2021-22

No Vehicle Day-

On the Day of "No-Vehicle Day" Student are entering in College by Walk