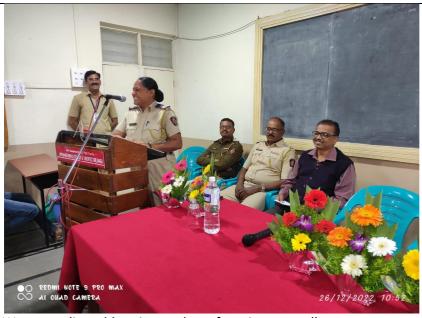

#### WOMEN'S GRIEVANCE CELL Year -2021-22

Women's Grievance Cell- The Women Grievance cell was formed at ABCA ,Sangli For gender equality & gender justice in all its intervention & practices.

Women police addressing students for grievance cell