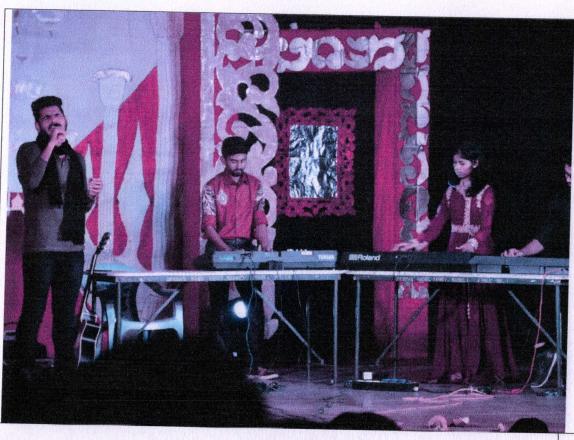

er Pot Decoration And Rose Plantation    |
|                             | Competition                                      |
|                             | 28. Gandhi Jayanti Speech Competition            |
|                             | 29. Vasantdada Punyathithi Sketching Competetion |





2018-19 Musical chair



2018-19 Kite making





2018-19 Sketching exibition.





2018-19 Ganpati making





2018-19 Singing competition



2018-19 Dance competition





2018-19 Pot painting competition



2018-19 facet painting competit ion





2018-19 Rangoli competit ion



Reg. No.
2 NGP/
1493 / 2558
Dit. 13-8-1693



2018-19 Freshers party



2018-19 Mehandi competition









2018-19 Mimicry





2018-19
Ganpati making and exhibition



2018-19 Rakhi making



2018-19 Traditional day



2018-19 cultural event Orchestra event





SHRI. VASANTRAO BANDUJI PATIL TRUST'S

# APPASAHEB BIRNALE COLLEGE OF ARCHITECTURE, SANGLI.

(Approved By A.I.C.T.E.,C.O.A. New Delhi, Affiliated to Shivaji University, Kolhapur.)
South Shivaji Nagar, Sangli-Miraj Road, Sangli - 416 416. Ph. (0233) 2320294 / 2322336.

\* E-mail : mh24sangli@gmail.com \* web : abcasangli.org

Ref.no. ABCA /2018-19

Date 10-09-2018

#### **Notice**

All The Students Of B.Arch. Are Informed Herewith That Our College Is Going To Participate In Zonal sports which are going to held at Islampure RIT college. For That Event We Request You All Interested Students To Give The Name To Concern sports head.

Please Note That its Energetic activity so please attend and participate .

Reg. No.
2 NGP!
1093 ! 2553
Dt. 13-8-1993