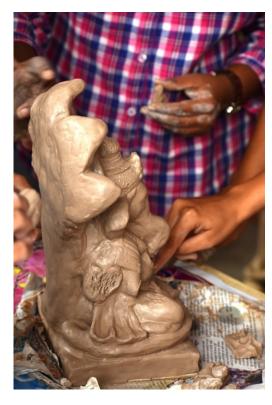

#### 1. Eco-friendly Ganesh Idol Making Workshop

ABCA took initiative & conducted one day workshop on "Eco-friendly Ganesh Idol Making" on 16<sup>th</sup> of August 2017. The material for idol making was *Shadu Clay*was provided to the students.

Photos: Eco-friendly Ganesh Idol Making Workshop Date:16/08/2017

Date:06/07/2017

Date:06/07/2017

SHRI. VASANTRAO BANDUJI PATIL TRUST'S