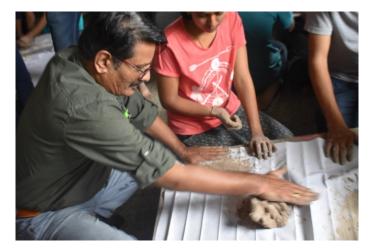

#### 1. Eco-friendly Ganesh Idol Making Workshop

ABCA took initiative & conducted one day workshop on "Eco-friendly Ganesh Idol Making" on 16<sup>th</sup> of August 2017. The material for idol making was *Shadu Clay*was provided to the students.

Photos: Eco-friendly Ganesh Idol Making Workshop Date:16/08/2017

Date:06/07/2017

Date:06/07/2017

SHRI. VASANTRAO BANDUJI PATIL TRUST'S