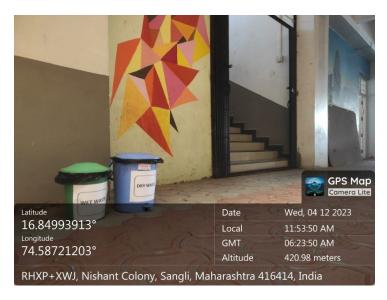

#### For most Green Campus Initiatives at ABCA

- •Segregation of degradable and non-degradable solid waste
- Plantation and landscaping
- •No vehicle days
- •Usage of bicycles, public transports
- •Plastic free campus awareness lecture.
- •Use of eco-friendly material for various purposes
- •Creating awareness of environmental sustainability among the students and society.

\* E-mail : contact@abcasangli.edu.in \* web : www.abcasangli.edu.in

dispose properly. Dustoins nave been installed inroughout campus for waste segregation.

- •The waste like, cardboard, newspaper and stationery are systematically collected, segregated and given to authorized vendors for disposal or is recycled.
- •The students are encouraged to use waste paper and newspaper for creative practices during various extra curricular activities.