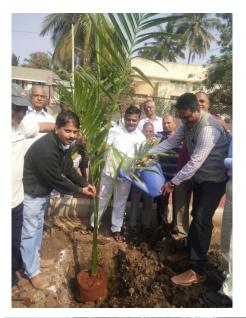

#### •Plantation and Landscaping in ABCA Campus

College of Architecture (College No. 2 NGP) 1093 | 2553 Opt. 13-8-1993 Opt. 13-8-

SHRI. VASANTRAO BANDUJI PATIL TRUST'S

\* E-mail : contact@abcasangli.edu.in \* web : www.abcasangli.edu.in

Photo: Tree Plantation in ABCA Campus by faculty members.

Tree Plantation Drive 11/08/2020

On occasion of World Environmental Week, the tree plantation activity was carried out on 12/06/2017. The initiative was taken by Principal Dr. Vijay Samerekar. Active participation of staff members led to plantation of about 10 plants including Palm trees & Ficus.