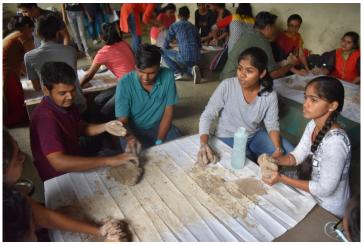

#### 1. Eco-friendly Ganesh Idol Making Workshop

ABCA took initiative & conducted one day workshop on "Eco-friendly Ganesh Idol Making" on 16<sup>th</sup> of August 2017. The material for idol making was *Shadu Clay*was provided to the students.

Photos: Eco-friendly Ganesh Idol Making Workshop Date:16/08/2017

Date:06/07/2017

Date:06/07/2017

SHRI. VASANTRAO BANDUJI PATIL TRUST'S