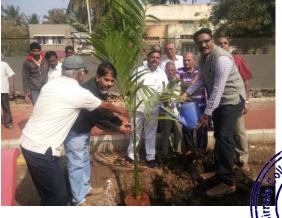

#### •Plantation and Landscaping in ABCA Campus

College of Architecture (College No. 2 NGP) 1093 | 2553 Opt. 13-8-1993 Opt. 13-8-

SHRI. VASANTRAO BANDUJI PATIL TRUST'S

\* E-mail : contact@abcasangli.edu.in \* web : www.abcasangli.edu.in

Photo: Tree Plantation in ABCA Campus by faculty members.

Tree Plantation Drive 11/08/2020

On occasion of World Environmental Week, the tree plantation activity was carried out on 12/06/2017. The initiative was taken by Principal Dr. Vijay Samerekar. Active participation of staff members led to plantation of about 10 plants including Palm trees & Ficus.