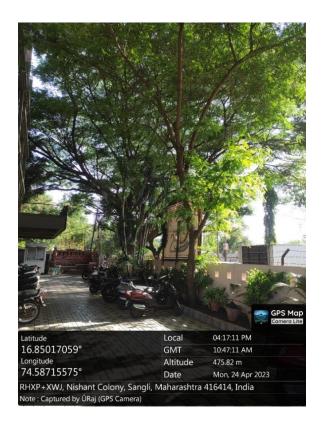

#### •Plantation and Landscaping in ABCA Campus

College of Architecture (College No. 2 NGP) 1093 | 2553 Opt. 13-8-1993 Opt. 13-8-

SHRI. VASANTRAO BANDUJI PATIL TRUST'S

\* E-mail : contact@abcasangli.edu.in \* web : www.abcasangli.edu.in

Photo: Tree Plantation in ABCA Campus by faculty members.

Tree Plantation Drive 11/08/2020

On occasion of World Environmental Week, the tree plantation activity was carried out on 12/06/2017. The initiative was taken by Principal Dr. Vijay Samerekar. Active participation of staff members led to plantation of about 10 plants including Palm trees & Ficus.