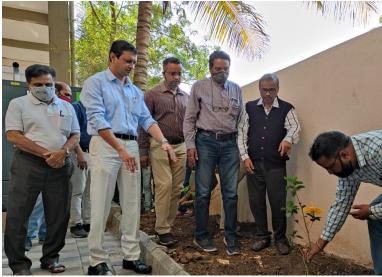

#### •Plantation and Landscaping in ABCA Campus

College of Architecture (College No. 2 NGP) 1093 | 2553 Opt. 13-8-1993 Opt. 13-8-

SHRI. VASANTRAO BANDUJI PATIL TRUST'S

\* E-mail : contact@abcasangli.edu.in \* web : www.abcasangli.edu.in

Photo: Tree Plantation in ABCA Campus by faculty members.

Tree Plantation Drive 11/08/2020

On occasion of World Environmental Week, the tree plantation activity was carried out on 12/06/2017. The initiative was taken by Principal Dr. Vijay Samerekar. Active participation of staff members led to plantation of about 10 plants including Palm trees & Ficus.