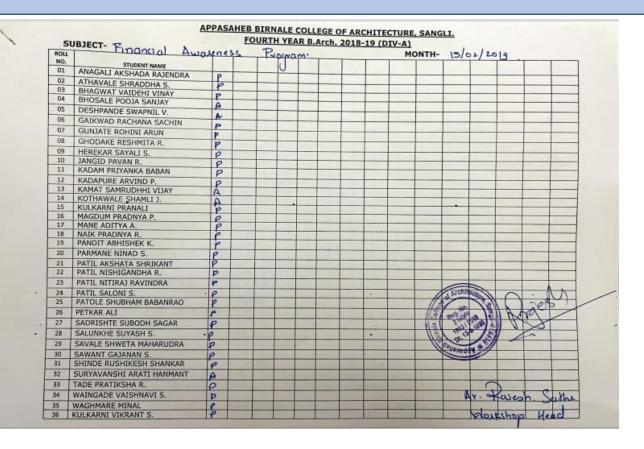

#### PRESENTY SHEETS

|     |                           | FOURTH YEA | R B.Arch. 2018-19 (D |                  |
|-----|---------------------------|------------|----------------------|------------------|
| SUB | JECT: - Financial A       | wateres    | Biogram              | MONTH:           |
| SR  | STUDENT NAME              |            |                      |                  |
| 01  | AADAGALE SURAJ            | A          |                      |                  |
| 02  | BAWADEKAR SHREYA S.       | A          |                      |                  |
| 03  | BHOSALE AJIT              | P          |                      |                  |
| 04  | CHHAGED YASH M.           | P          |                      |                  |
| 05  | CHOUGULE RUTUJA ARUN      | P          |                      |                  |
| 06  | CHOUGULE VISHWAJEET K.    | P          |                      |                  |
| 07  | GARAD SAPURIYA GARAD      | P          |                      |                  |
| 08  | GHEWARI PRATIK            | P          |                      |                  |
| 09  | GOKHALE SIDDHISHA B.      | 6          |                      |                  |
| 10  | GULEKAR SHRUTIKA          | P          |                      |                  |
| 11  | HIPPARKAR SANIKA          | P          |                      |                  |
| 12  | JADHAV SONIYA PRAKASH     | P          |                      |                  |
| 13  | JOSHI SAYALI SANJIV       | A          |                      |                  |
| 14  | KANASE*VIKRANT            | P          |                      |                  |
| 15  | KHARADE VARDHAN VASANT    | P          |                      | 1 1 1 1 1 1 1    |
| 16  | KULKARNI SHRUTIKA N.      | A          |                      | 1 000            |
| 17  | MALI HRISHIKESH VINAYAK   | P          |                      |                  |
| 18  | MIRAJE PRIYANKA D.        | 1          |                      | 44               |
| 19  | PUROHIT JAGANNATH C.      | P          |                      |                  |
| 20  | RASKAR SUBODH             | 9          |                      |                  |
| 21  | RISHI RUCHA C.            | A          |                      | as of Archie     |
| 22  | SAKOLKAR ASHWINI K.       | 9          |                      | Tools or Allenda |
| 23  | SALGUDE PATIL DAMINI B    | P          |                      | Reg. No.         |
| 24  | SASTE PRACHI SANJAY       | P          |                      | 11 2 NGP 1 1     |
| 25  | SAUDAGAR PRACHITI PRADEEP | 1          |                      | 403/2500         |
| 26  | SHINDE NEHA               | P          |                      | 1 13.8.1883      |
| 27  | SHELKE HARSHADA .         | e          |                      | · ·              |
| 28  | SUTAR SOURABH R.          | 9          |                      | AGON O           |
| 29  | SWAMI AISHWARYA RAJENDRA  | 9          |                      |                  |
| 30  | WADGAVI APOORVA           | 0          |                      | Ar Kadesh Same   |
| 31  | WAGHMARE MINAL            | e          |                      |                  |
| 32  | WAGHMARE MAYUR            | 0          |                      | Mourshop Head    |