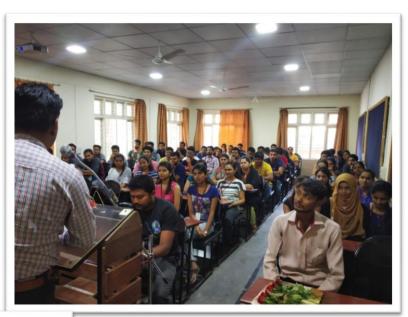

#### 01. CAMPUS INTERVIEW GUIDANCE LOKMAT.

महाविद्यालयामध्ये दिनांक२६फेब्रुवारी २०१९रोजी,

महाविद्यायातीलसर्वविद्यार्थ्यांकरीतालोकमततर्फेCampus Interview या

विषयापवरमार्गदर्शनकरण्यासाठीमहाविद्यालयाचेप्राचार्यआर्कि. विजय बी.

सांबरेकरसरांनीआमंत्रीतकेले.

यावेळीसर्वविद्यार्थ्यानाभविष्यामध्येCampus

Interview

च्यातयारीकरीतासर्वपरिनेमार्गदर्शनकरण्यातआले. तसेचविद्यार्थ्यांनाCampus Interview

लाजातेवेळीयोग्य तयारीबाबतमार्गदर्शनकेले. तसेचिवद्यार्थ्याच्यासर्व शंकांचेनिरसनकेले.

लोकमततर्फेंउपस्थितसर्वसभासदांचेमहाविद्यालयातर्फेगुलाबाचेपुष्पदेवूनआभारमानन्यातआ

ला.

Reg. No.
2 NGPI
1093 | 2553
Dt. 13-8-1993
A

Outer sed by 9 No.