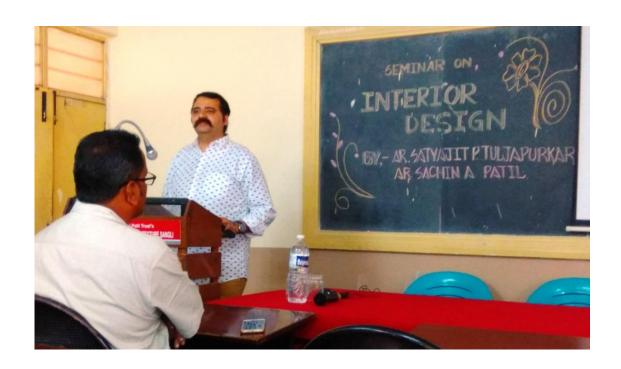

rtunities in interior design. They had a detail conversation with the students of A.B.C.A. After the seminar, both the architects were felicitated with the memento by Ar Sambrekar Sir.



#### NOTICE OF THE EVENT



ESTD. 1993

SHRI. VASANTRAO BANDUJI PATIL TRUST'S

# APPASAHEB BIRNALE COLLEGE OF ARCHITECTURE, SANGLI.

(Approved By A.I.C.T.E.,C.O.A. New Delhi, Affiliated to Shivaji University, Kolhapur.)
South Shivaji Nagar, Sangli-Miraj Road, Sangli - 416 416. Ph. (0233) 2320294 / 2322336.

\* E-mail : mh24sangli@gmail.com \* web : abcasangli.org

Ref.no.

Date 15 -06-2019

## **Notice**

All the Students of B.Arch. Are informed to be present in the seminar hall for the seminar on "Interior Design"

By Ar.Satyajit Tuljapurkar

Please Note That Attendance for The seminar Is Compulsory.







# PRESENTY CHARTS

|     |                           | FOU | RNALE C | R B.A | rch. 20      | 18-19 ( |     |       |       |             |        |     |     |
|-----|---------------------------|-----|---------|-------|--------------|---------|-----|-------|-------|-------------|--------|-----|-----|
| SUB | JECT: - Scope of Jr       | かーエ | Dorign  | in    | Avol         |         | MOI | : HTM |       |             |        |     |     |
| SR  | STUDENT NAME              |     | J       |       |              |         |     |       |       |             |        |     |     |
| 01  | AADAGALE SURAJ            | P   |         |       |              |         |     |       |       |             |        |     | 100 |
| 02  | BAWADEKAR SHREYA S.       | b   |         |       |