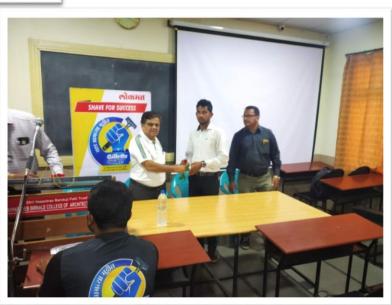

#### 02. FINANCIAL AWARENESS PROGRAM

महाविद्यालयामध्ये दिनांक१५फेब्रुवारी २०१९रोजी,

महाविद्यायातीलसर्वविद्यार्थ्यांकरीताश्री. श्रेयश जोशीसरांचे एक दिवसीय कार्यशाळाआयोजीतकरण्यातआलीहोती. हीकार्यशाळाFinancial Awareness

Programया विषयावरआधारीतहोती.

या कार्यशाळेमध्ये विद्यार्थ्यानाजोशीसरांनीविद्यार्थ्यानाFinancial गुंतवणुककशी व कोठेकरावी या बाबतमार्गदर्शनकेले. महाविद्यालयाच्याप्राचार्याच्यावतीनेआर्कि. श्रीकांतगोरेसरांनीश्रेयश जोशीसरांचेगुच्छदेवूनसत्कारकेला.