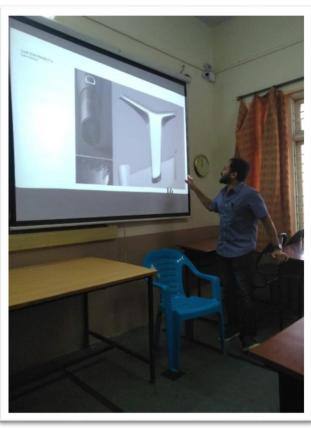

## 03. SCOPE IN PRODUCT DESIGN BY AR.AMIT PATANKAR

महाविद्यालयामध्ये दिनांक १३ डिसेंबर २०१८ रोजी, महाविद्यायातील विद्यार्थ्यांकरीता प्रोडक्ट डिझाईन या विषयावर आर्कि. अमित पाटणकर सरांचे एक दिवसीय कार्यशाळा आयोजीत करण्यात आली होती. महाविद्यालयाचे प्राचार्य आर्कि. विजय सांबरेकर यांनी आर्कि. अमित पाटणकर सरांना आमंतीत्र केले.

आर्कि. अमित पाटणकर सरांनी सर्व विद्यार्थ्यांना योग्य प्रकारे मार्गदर्शन करून त्यांच्या सर्व शंकांचे निरसन केले. महाविद्यालयाच्या प्राचार्य आर्कि. विजय सांबरेकर यांनी पाहुण्यांचा सत्कार केला.

Reg. No. 2 NGPI 1093 | 2553 Ot. 13-8-1993 No. 2 NGPI 1093 | 2553 Ot. 13-8-1993 No. 13-