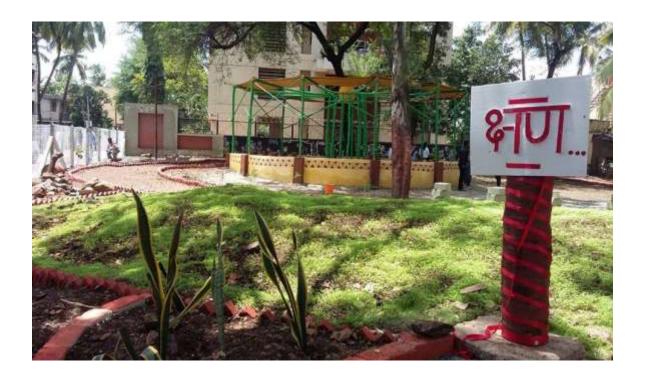

### 3.4.1-2. Open Space Development

The students of Appasaheb Birnale College of Architecture, Sangli designed and developed an open space named 'Kshan' with the guidance of their teachers. The aim of this project was to create a space that promotes social interaction and community engagement. The space was designed with features such as seating areas, greenery, and artwork. The project was completed through a collaborative effort between the students, teachers, and the local community. The development of 'Kshan' has provided the local residents with a much-needed space for relaxation and socialization. This project reflects the college's commitment to creating socially responsible and community-oriented architects who are capable of designing sustainable and functional spaces that meet the needs of society.