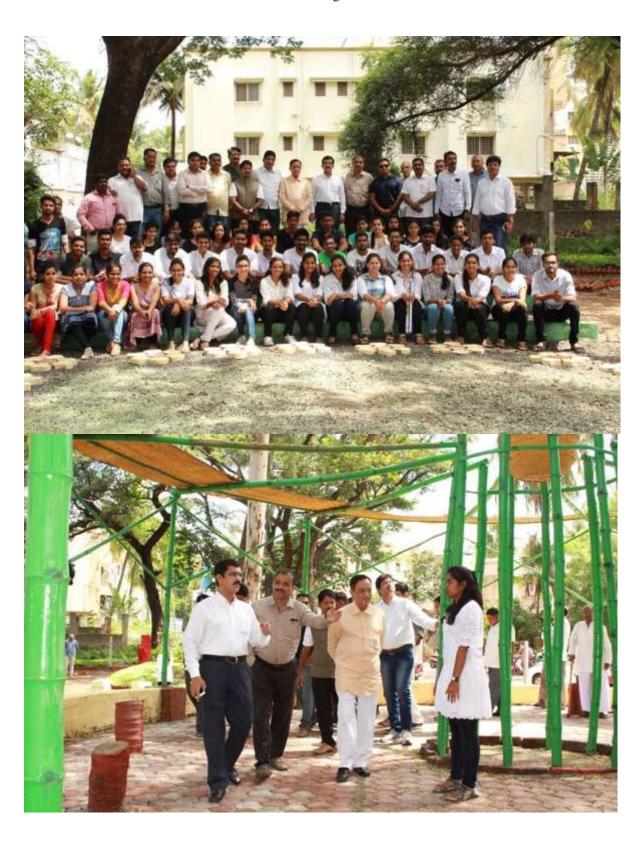

### 3.4.1-2. Open Space Development

The students of Appasaheb Birnale College of Architecture, Sangli designed and developed an open space named 'Kshan' with the guidance of their teachers. The aim of this project was to create a space that promotes social interaction and community engagement. The space was designed with features such as seating areas, greenery, and artwork. The project was completed through a collaborative effort between the students, teachers, and the local community. The development of 'Kshan' has provided the local residents with a much-needed space for relaxation and socialization. This project reflects the college's commitment to creating socially responsible and community-oriented architects who are capable of designing sustainable and functional spaces that meet the needs of society.