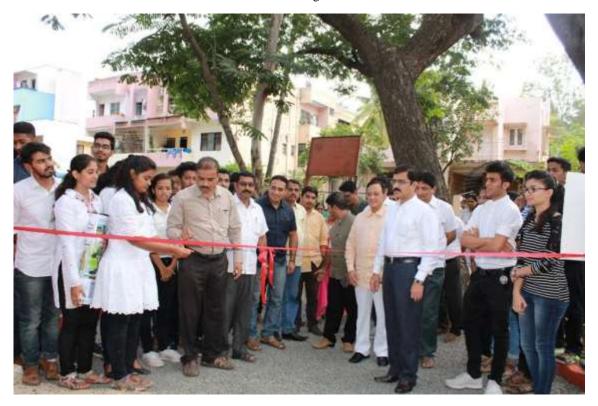

### 3.4.1-2. Open Space Development

The students of Appasaheb Birnale College of Architecture, Sangli designed and developed an open space named 'Kshan' with the guidance of their teachers. The aim of this project was to create a space that promotes social interaction and community engagement. The space was designed with features such as seating areas, greenery, and artwork. The project was completed through a collaborative effort between the students, teachers, and the local community. The development of 'Kshan' has provided the local residents with a much-needed space for relaxation and socialization. This project reflects the college's commitment to creating socially responsible and community-oriented architects who are capable of designing sustainable and functional spaces that meet the needs of society.