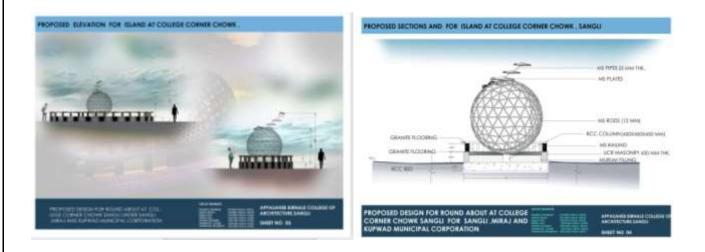

## 3.4.1-3. Design of Traffic Island

The students of Appasaheb Birnale College of Architecture, Sangli, designed the traffic island at College Corner, Sangli city with the guidance of their teachers. The aim of this project was to improve the traffic flow in the area and make it safer for pedestrians and motorists. The island was designed in a way that it not only served its functional purpose but also added to the aesthetic value of the surroundings. This project provided the students with practical experience in urban design and planning, and helped them to contribute to the development of the local community.