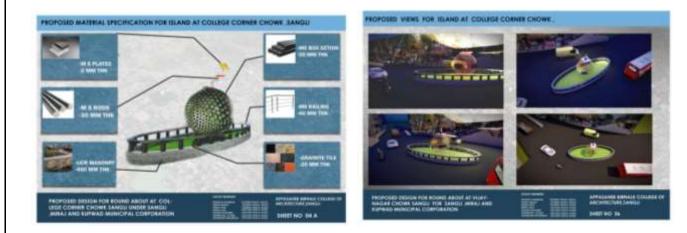

## 3.4.1-3. Design of Traffic Island

The students of Appasaheb Birnale College of Architecture, Sangli, designed the traffic island at College Corner, Sangli city with the guidance of their teachers. The aim of this project was to improve the traffic flow in the area and make it safer for pedestrians and motorists. The island was designed in a way that it not only served its functional purpose but also added to the aesthetic value of the surroundings. This project provided the students with practical experience in urban design and planning, and helped them to contribute to the development of the local community.