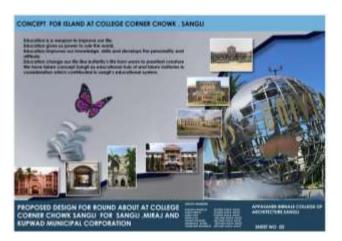

## 3.4.1-3. Design of Traffic Island

The students of Appasaheb Birnale College of Architecture, Sangli, designed the traffic island at College Corner, Sangli city with the guidance of their teachers. The aim of this project was to improve the traffic flow in the area and make it safer for pedestrians and motorists. The island was designed in a way that it not only served its functional purpose but also added to the aesthetic value of the surroundings. This project provided the students with practical experience in urban design and planning, and helped them to contribute to the development of the local community.

## SHRI VASANTRAOBANDUJI PATIL TRUST'S APPASAHEB BIRNALE COLLEGE OF ARCHITECTURE, SANGLI

(Approved by AICTE, C.O.A New Delhi, Affiliated to Shivaji University Kolhapur) District – Sangli 416416

PROPOSED ISLAND DESIGN FOR ROUND ABOUT AT COLLEGE CORNER CHOWK, SANGLI.