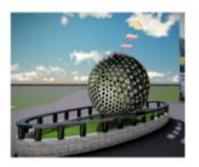

## 3.4.1-3. Design of Traffic Island

The students of Appasaheb Birnale College of Architecture, Sangli, designed the traffic island at College Corner, Sangli city with the guidance of their teachers. The aim of this project was to improve the traffic flow in the area and make it safer for pedestrians and motorists. The island was designed in a way that it not only served its functional purpose but also added to the aesthetic value of the surroundings. This project provided the students with practical experience in urban design and planning, and helped them to contribute to the development of the local community.