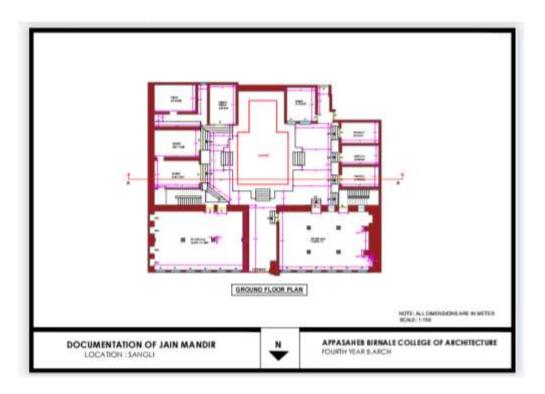

#### 3.4.1-4. Measurement drawing for Jain Trust

The students of Appasaheb Birnale College of Architecture, Sangli, have undertaken the task of measurement drawings of old structures, aiming to preserve the heritage of the region. The exercise involves measuring and documenting the dimensions and other details of the historical buildings, thereby creating a record for future reference. The students' efforts are commendable in creating awareness about the importance of preserving the cultural and historical heritage of the region. Through this exercise, the students also learn about the architectural techniques and styles used in the past, and it helps in developing their skills and knowledge in the field of architecture.