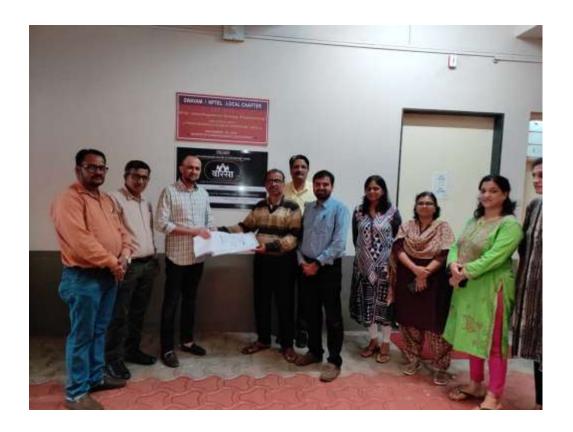

महोदय,

उपरोक्त विषयांस अनुसरून, आपले पटेल चौक सांगली येथील जैन मंदीराच्या आवारा संदर्भातील मेजरमेंट ड्रॉइंग आम्ही पुर्ण केलेले आहे. त्याची एक प्रत आपणास दिनांक १५ ऑगस्ट २०२२ रोजी सुपूर्व करीत आहोत, तरी सकाळी ०८.०० वाजता महाविद्यालयात उपस्थित रहावे ही नम्न विनंती. आपण दिलेल्या संधी बद्दल आम्ही आपले आभारी आहोत.

कळावे

VORA ARCHITECTS

आपला विश्वासू

IVC. PRINCIPAL,
APPABAHEB BIRNALE COLLEGE
OF ARCHITECTURE, SANGLI.

SHRI VASANTRAORANDUII PATIL TRUST'S