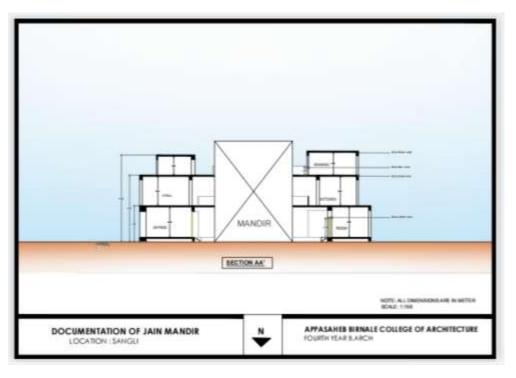

#### 3.4.1-4. Measurement drawing for Jain Trust

The students of Appasaheb Birnale College of Architecture, Sangli, have undertaken the task of measurement drawings of old structures, aiming to preserve the heritage of the region. The exercise involves measuring and documenting the dimensions and other details of the historical buildings, thereby creating a record for future reference. The students' efforts are commendable in creating awareness about the importance of preserving the cultural and historical heritage of the region. Through this exercise, the students also learn about the architectural techniques and styles used in the past, and it helps in developing their skills and knowledge in the field of architecture.