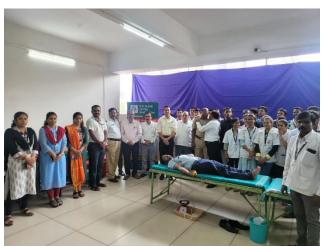

### 3.4.1-1. Blood Donation camps

Appasaheb Birnale College of Architecture, Sangli has conducted multiple blood donation camps in collaboration with various NGOs. These camps aim to create awareness about the importance of blood donation and to encourage people to donate. The college has collaborated with organizations such as the Rotaract Club of Krishna Valley and Shashwat Blood Bank, among others. Through these camps, the college has successfully collected blood from donors and contributed to saving lives. Students and faculty members have actively participated in these camps, displaying a sense of social responsibility. The college's efforts in organizing blood donation camps demonstrate their commitment to creating socially responsible and aware individuals