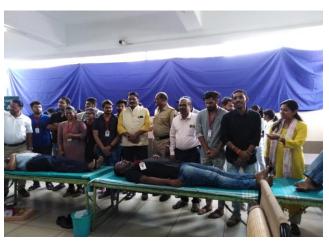

### 3.4.1-1. Blood Donation camps

Appasaheb Birnale College of Architecture, Sangli has conducted multiple blood donation camps in collaboration with various NGOs. These camps aim to create awareness about the importance of blood donation and to encourage people to donate. The college has collaborated with organizations such as the Rotaract Club of Krishna Valley and Shashwat Blood Bank, among others. Through these camps, the college has successfully collected blood from donors and contributed to saving lives. Students and faculty members have actively participated in these camps, displaying a sense of social responsibility. The college's efforts in organizing blood donation camps demonstrate their commitment to creating socially responsible and aware individuals