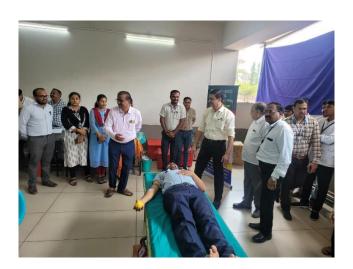

### 3.4.1-1. Blood Donation camps

Appasaheb Birnale College of Architecture, Sangli has conducted multiple blood donation camps in collaboration with various NGOs. These camps aim to create awareness about the importance of blood donation and to encourage people to donate. The college has collaborated with organizations such as the Rotaract Club of Krishna Valley and Shashwat Blood Bank, among others. Through these camps, the college has successfully collected blood from donors and contributed to saving lives. Students and faculty members have actively participated in these camps, displaying a sense of social responsibility. The college's efforts in organizing blood donation camps demonstrate their commitment to creating socially responsible and aware individuals