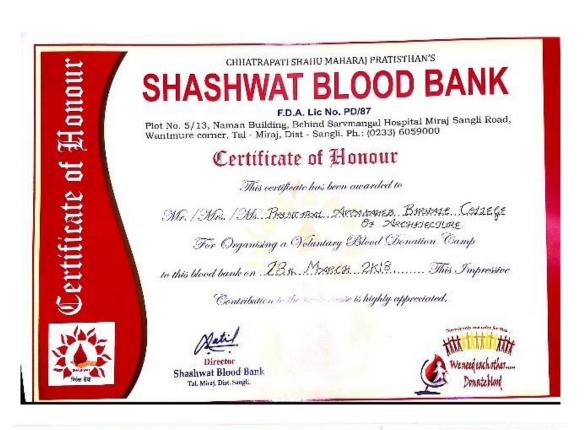

### 3.4.1-1. Blood Donation camps

Appasaheb Birnale College of Architecture, Sangli has conducted multiple blood donation camps in collaboration with various NGOs. These camps aim to create awareness about the importance of blood donation and to encourage people to donate. The college has collaborated with organizations such as the Rotaract Club of Krishna Valley and Shashwat Blood Bank, among others. Through these camps, the college has successfully collected blood from donors and contributed to saving lives. Students and faculty members have actively participated in these camps, displaying a sense of social responsibility. The college's efforts in organizing blood donation camps demonstrate their commitment to creating socially responsible and aware individuals