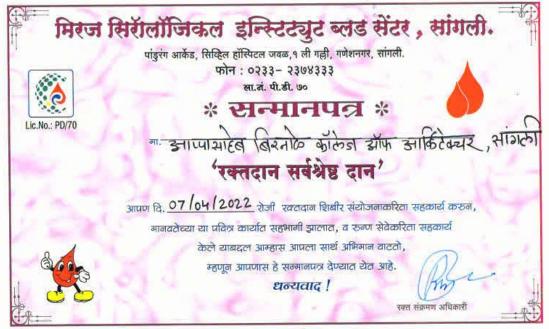

### 3.4.1-1. Blood Donation camps

Appasaheb Birnale College of Architecture, Sangli has conducted multiple blood donation camps in collaboration with various NGOs. These camps aim to create awareness about the importance of blood donation and to encourage people to donate. The college has collaborated with organizations such as the Rotaract Club of Krishna Valley and Shashwat Blood Bank, among others. Through these camps, the college has successfully collected blood from donors and contributed to saving lives. Students and faculty members have actively participated in these camps, displaying a sense of social responsibility. The college's efforts in organizing blood donation camps demonstrate their commitment to creating socially responsible and aware individuals