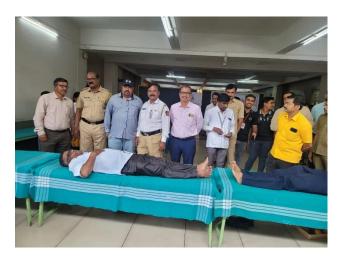

### 3.4.1-1. Blood Donation camps

Appasaheb Birnale College of Architecture, Sangli has conducted multiple blood donation camps in collaboration with various NGOs. These camps aim to create awareness about the importance of blood donation and to encourage people to donate. The college has collaborated with organizations such as the Rotaract Club of Krishna Valley and Shashwat Blood Bank, among others. Through these camps, the college has successfully collected blood from donors and contributed to saving lives. Students and faculty members have actively participated in these camps, displaying a sense of social responsibility. The college's efforts in organizing blood donation camps demonstrate their commitment to creating socially responsible and aware individuals