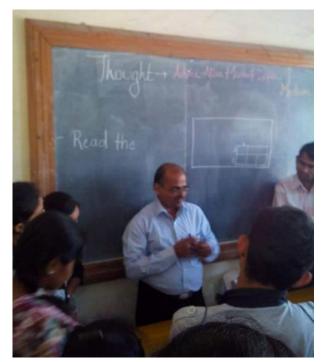

# Model Making Workshop taken under this MoU.

# Knowledge Exchange Program between Dnyandeep Education & Research Foundation

Abca Sangli and Dnyandeep Education & Research Foundation have entered into a Knowledge exchange program for a joint project in IT and green building. This exchange program aims to provide students with hands-on experience in designing and developing sustainable and energy-efficient buildings using IT. Students from Abca Sangli and Dnyandeep Education & Research Foundation will work together on joint research projects, attend seminars and workshops, and participate in joint training programs related to IT and green building. The partnership seeks to create a platform for networking and collaboration between students, researchers, and industry experts in the field of green building and IT. Overall, this exchange program will equip students with the skills and knowledge necessary to create sustainable and energy-efficient buildings using IT.