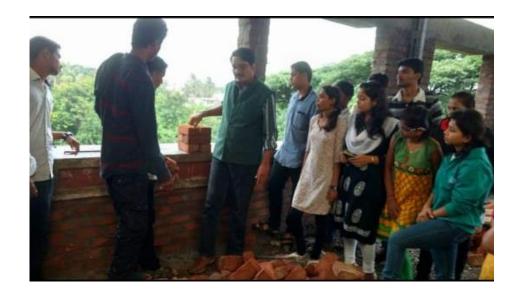

ectures, starting from 23/03/2019 and lasting for five years. This collaboration aims to provide students and faculty members at Abca Sangli with opportunities to interact with industry experts and gain valuable insights into various fields. Polyedge Consultants will bring in experts from different industries to share their knowledge and experience through workshops, seminars, and guest lectures. The collaboration also aims to provide a platform for networking and collaboration between industry professionals and students/faculty members. Overall, this partnership seeks to enhance the learning experience of students and faculty members at Abca Sangli and equip them with the skills needed to succeed in their respective fields.

# Field Visits with Industry Experts taken under this MoU.







# "Universal Design Approach in Architecture" Seminar and Hands on Experience under this MoU

Universal Design is an approach to designing buildings, products, and environments that are accessible and usable by all people, regardless of their age, size, ability, or disability. The goal of Universal Design is to create spaces that are inherently inclusive, so that everyone can use them independently, comfortably, and safely.

The principles of Universal Design include equitable use, flexibility in use, simple and intuitive use, perceptible information, tolerance for error, low physical effort, and size and space for approach and use. These principles are applied to every aspect of design, from the layout of rooms and furniture, to the lighting and acoustics, to the materials and finishes