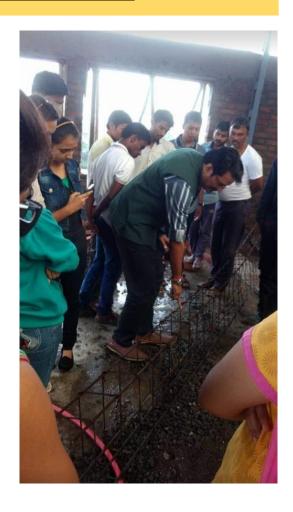

lectures, starting from 23/03/2019 and lasting for five years. This collaboration aims to provide students and faculty members at Abca Sangli with opportunities to interact with industry experts and gain valuable insights into various fields. Polyedge Consultants will bring in experts from different industries to share their knowledge and experience through workshops, seminars, and guest lectures. The collaboration also aims to provide a platform for networking and collaboration between industry professionals and students/faculty members. Overall, this partnership seeks to enhance the learning experience of students and faculty members at Abca Sangli and equip them with the skills needed to succeed in their respective fields.

# Field Visits with Industry Experts taken under this MoU.







# "Universal Design Approach in Architecture" Seminar and Hands on Experience under this MoU

Universal Design is an approach to designing buildings, products, and environments that are accessible and usable by all people, regardless of their age, size, ability, or disability. The goal of Universal Design is to create spaces that are inherently inclusive, so that everyone can use them independently, comfortably, and safely.

The principles of Universal Design include equitable use, flexibility in use, simple and intuitive use, perceptible information, tolerance for error, low physical effort, and size and space for approach and use. These principles are applied to every aspect of design, from the layout of rooms and furniture, to the lighting and acoustics, to the materials and finishe