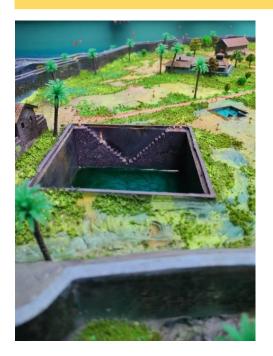

## MoU between Meraki Arts & ABCA Sangli

• Abca Sangli and Meraki Art have signed a collaboration agreement to work together on Architecture scale models, abstract Warli paintings, and innovative materials for architecture models, starting from 6/09/2022 and lasting for ten years. Under this agreement, Abca Sangli will provide technical expertise and guidance for creating scale models and incorporating innovative materials in architecture, while Meraki Art will contribute its expertise in abstract Warli paintings. The collaboration aims to create unique and innovative architectural designs that blend traditional art and modern techniques. The partnership also seeks to provide students and faculty members at Abca Sangli with a new perspective on architecture and design by incorporating art into their curriculum.

# Model Making Workshop taken under this MoU.

# Visit to Meraki Art Studio.