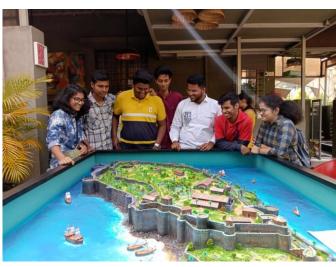

## MoU between Meraki Arts & ABCA Sangli

• Abca Sangli and Meraki Art have signed a collaboration agreement to work together on Architecture scale models, abstract Warli paintings, and innovative materials for architecture models, starting from 6/09/2022 and lasting for ten years. Under this agreement, Abca Sangli will provide technical expertise and guidance for creating scale models and incorporating innovative materials in architecture, while Meraki Art will contribute its expertise in abstract Warli paintings. The collaboration aims to create unique and innovative architectural designs that blend traditional art and modern techniques. The partnership also seeks to provide students and faculty members at Abca Sangli with a new perspective on architecture and design by incorporating art into their curriculum.

# Model Making Workshop taken under this MoU.

# Visit to Meraki Art Studio.