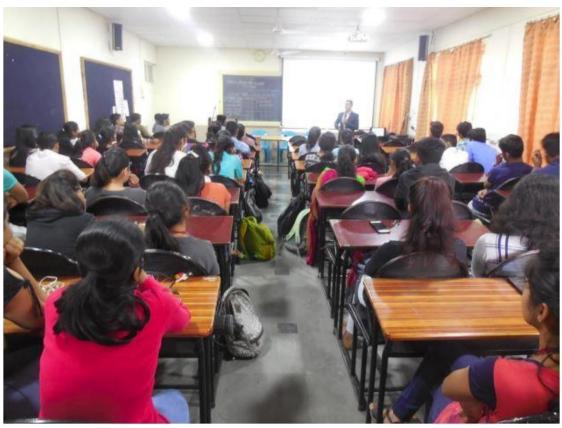

reen building. This exchange program aims to provide students with hands-on experience in designing and developing sustainable and energy-efficient buildings using IT. Students from Abca Sangli and Dnyandeep Education & Research Foundation will work together on joint research projects, attend seminars and workshops, and participate in joint training programs related to IT and green building. The partnership seeks to create a platform for networking and collaboration between students, researchers, and industry experts in the field of green building and IT. Overall, this exchange program will equip students with the skills and knowledge necessary to create sustainable and energy-efficient buildings using IT.

# Knowledge Exchange Program between Dnyandeep Educations & Research Foundation





## **Internship Program**

• An internship program in B.Arch. provides students with an opportunity to gain practical knowledge and hands-on experience in the field of architecture. Students work under the guidance of experienced architects and learn about various aspects of the profession such as design, drafting, project management, and client communication. The program also helps students to develop their technical and soft skills and gain exposure to the industry. Overall, an internship program in B.Arch. is an excellent way for students to supplement their theoretical knowledge with practical experience and prepare themselves for a successful career in architecture.

APPASAHEB BIRNALE COLLEGE OF ARCHITECTURE, SANGLI.

FINAL YEAR B.Arch. (SEM-IX

Shivaji University Kolhapur B. Arch V