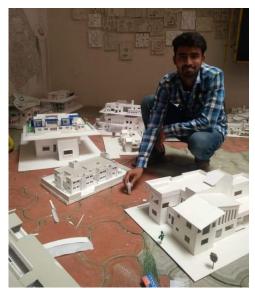

# Model Making Workshop taken under this MoU.

## MoU between Meraki Arts & ABCA Sangli

• Abca Sangli and Meraki Art have signed a collaboration agreement to work together on Architecture scale models, abstract Warli paintings, and innovative materials for architecture models, starting from 6/09/2022 and lasting for ten years. Under this agreement, Abca Sangli will provide technical expertise and guidance for creating scale models and incorporating innovative materials in architecture, while Meraki Art will contribute its expertise in abstract Warli paintings. The collaboration aims to create unique and innovative architectural designs that blend traditional art and modern techniques. The partnership also seeks to provide students and faculty members at Abca Sangli with a new perspective on architecture and design by incorporating art into their curriculum.