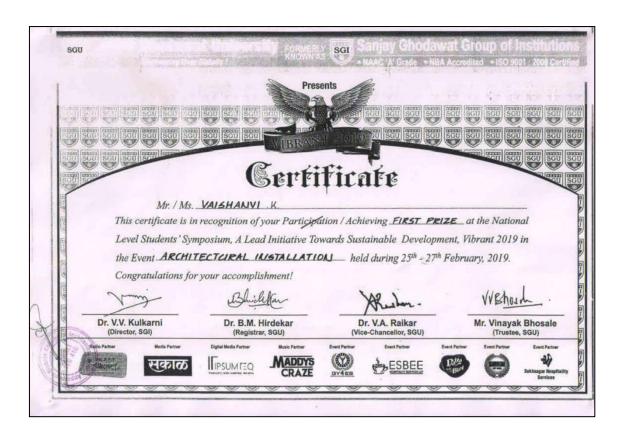

|         |                                            | TYPE OF    |
|---------|--------------------------------------------|------------|
| YEAR    | NAME OF COLLABORATION                      | COLLABORA  |
|         |                                            | TIONS      |
| 2021-22 | MoU between ABCA Sangli & N.S Soti Law     | Faculty    |
| 2021-22 | College.                                   | Exchange   |
|         | MoU between Meraki Arts& ABCA Sangli       | Knowledge  |
|         | Woo between Weraki Artsæ ABEA Sangii       | Exchange   |
|         | Knowledge Exchange Program between         | Knowledge  |
|         | Dnyandeep Education & Research Foundation  | Exchange   |
|         | Internship                                 | Internship |
|         | memsiip                                    | Program    |
| 2020-21 | NIL                                        |            |
| 2019-20 | MoU between Polyedge Consultancy &         | Knowledge  |
| 2017-20 | ABCA Sangli                                | Exchange   |
|         | Student Exchange program with IIT Kanpur & | Student    |
|         | ABCA Sangli                                | Exchange   |
|         | Student Exchange program with SGU          | Student    |
|         | Kolhapur & ABCA Sangli                     | Exchange   |
| 2018-19 | MoU between Y2K Signs & ABCA Sangli        | Knowledge  |
| 2010-17 | WOO DELWEEN 12K SIGHS & ADCA SANGII        | Exchange   |
| 2017-18 | NIL                                        |            |
| 2017-10 |                                            |            |