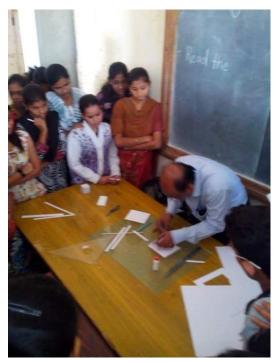

# Model Making Workshop taken under this MoU.

# Knowledge Exchange Program between Dnyandeep Education & Research Foundation

Abca Sangli and Dnyandeep Education & Research Foundation have entered into a Knowledge exchange program for a joint project in IT and green building. This exchange program aims to provide students with hands-on experience in designing and developing sustainable and energy-efficient buildings using IT. Students from Abca Sangli and Dnyandeep Education & Research Foundation will work together on joint research projects, attend seminars and workshops, and participate in joint training programs related to IT and green building. The partnership seeks to create a platform for networking and collaboration between students, researchers, and industry experts in the field of green building and IT. Overall, this exchange program will equip students with the skills and knowledge necessary to create sustainable and energy-efficient buildings using IT.