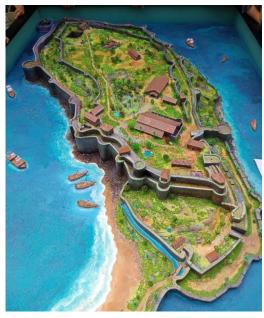

## MoU between Meraki Arts & ABCA Sangli

• Abca Sangli and Meraki Art have signed a collaboration agreement to work together on Architecture scale models, abstract Warli paintings, and innovative materials for architecture models, starting from 6/09/2022 and lasting for ten years. Under this agreement, Abca Sangli will provide technical expertise and guidance for creating scale models and incorporating innovative materials in architecture, while Meraki Art will contribute its expertise in abstract Warli paintings. The collaboration aims to create unique and innovative architectural designs that blend traditional art and modern techniques. The partnership also seeks to provide students and faculty members at Abca Sangli with a new perspective on architecture and design by incorporating art into their curriculum.

# Model Making Workshop taken under this MoU.

# Visit to Meraki Art Studio.