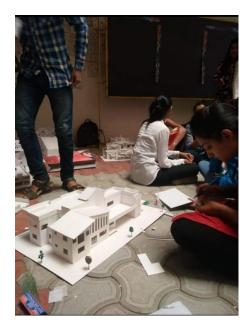

# Model Making Workshop taken under this MoU.

## MoU between Meraki Arts & ABCA Sangli

• Abca Sangli and Meraki Art have signed a collaboration agreement to work together on Architecture scale models, abstract Warli paintings, and innovative materials for architecture models, starting from 6/09/2022 and lasting for ten years. Under this agreement, Abca Sangli will provide technical expertise and guidance for creating scale models and incorporating innovative materials in architecture, while Meraki Art will contribute its expertise in abstract Warli paintings. The collaboration aims to create unique and innovative architectural designs that blend traditional art and modern techniques. The partnership also seeks to provide students and faculty members at Abca Sangli with a new perspective on architecture and design by incorporating art into their curriculum.