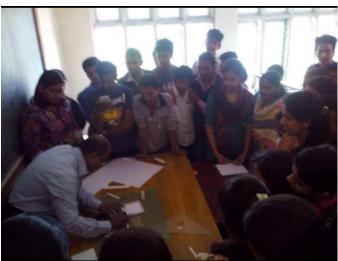

# Model Making Workshop taken under this MoU.

# Knowledge Exchange Program between Dnyandeep Education & Research Foundation

Abca Sangli and Dnyandeep Education & Research Foundation have entered into a Knowledge exchange program for a joint project in IT and green building. This exchange program aims to provide students with hands-on experience in designing and developing sustainable and energy-efficient buildings using IT. Students from Abca Sangli and Dnyandeep Education & Research Foundation will work together on joint research projects, attend seminars and workshops, and participate in joint training programs related to IT and green building. The partnership seeks to create a platform for networking and collaboration between students, researchers, and industry experts in the field of green building and IT. Overall, this exchange program will equip students with the skills and knowledge necessary to create sustainable and energy-efficient buildings using IT.