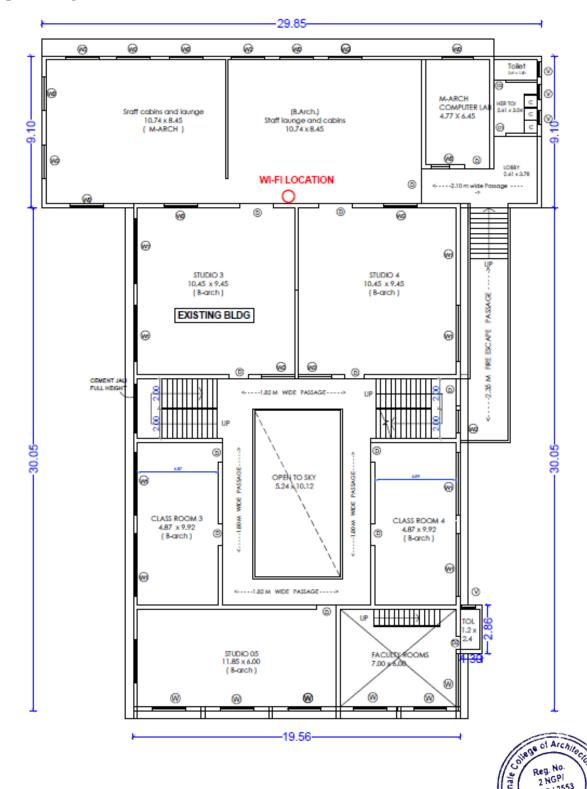

# Map Showing location of Wi-Fi devices: Second Floor

SECOND FLOOR PLAN
SCALE 1: 200 EXISTING

TOTAL 1 NO. WI-FI CONNECTION ON SECOND FLOOR

VC. PRINCIPAL,

APPASAHEB BIRNALE COLLEGE

OF ARCHITECTURE, SANGLI.

1093 | 2553