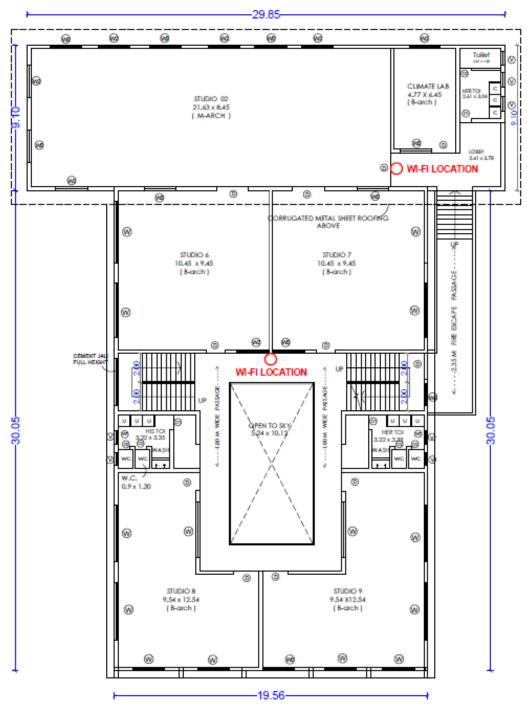

# Map Showing location of Wi-Fi devices: Third Floor

**TOTAL 2 NOS. WI-FI CONNECTIONS ON THIRD FLOOR**