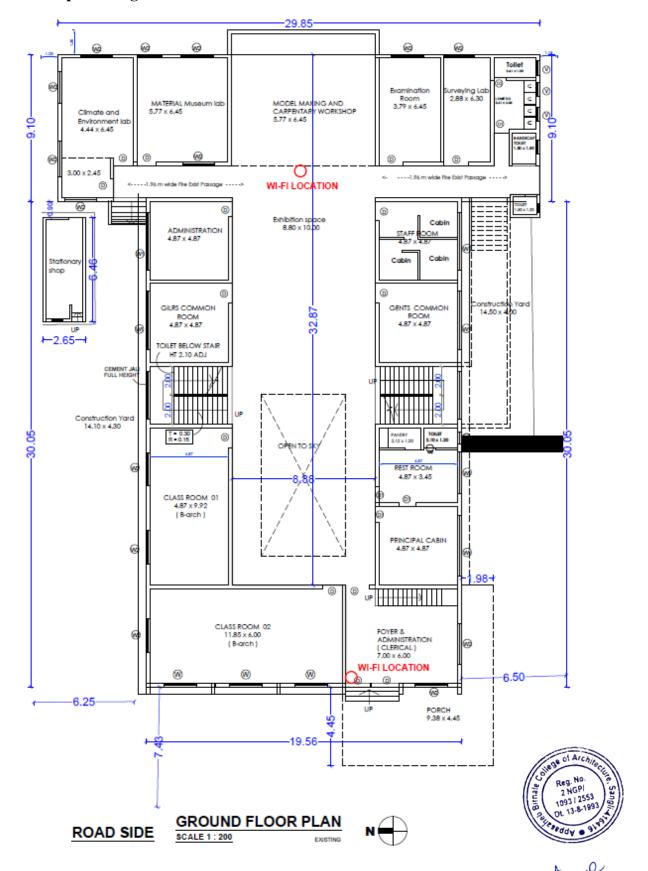

# 4. Map Showing location of Wi-Fi devices: Ground Floor

**TOTAL 2 NOS. WI-FI CONNECTIONS ON GROUND FLOOR** 