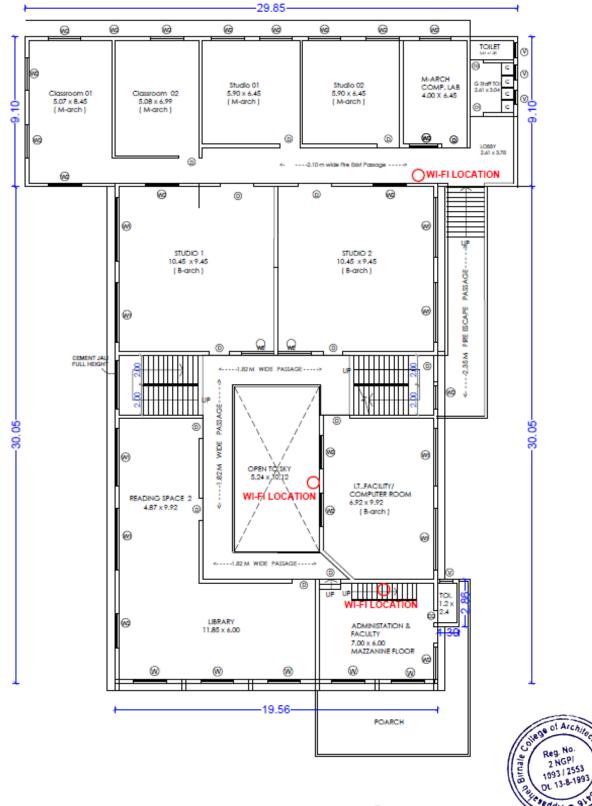

# Map Showing location of Wi-Fi devices: First Floor

FIRST FLOOR PLAN SCALE 1: 200 EXISTING

TOTAL 3 NOS. WI-FI CONNECTIONS ON FIRST FLOOR