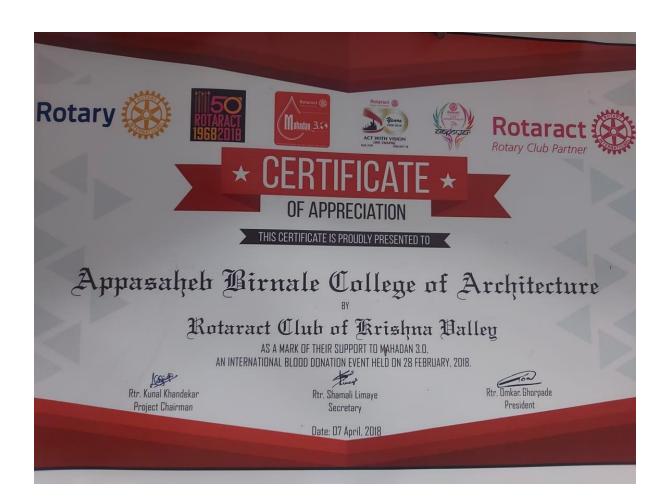

### Activities on Gender Sensitization beyond Campus-

Workshop on Health and Hygiene and blood donation camp

## APPASAHEB BIRNALE COLLEGE OF ARCHITECTURE, SANGLI

(Approved by AICTE, C.O.A New Delhi, Affiliated to Shivaji University Kolhapur) District – Sangli 416416

#### 'Gender Equality Today For a Sustainable Tomorrow'

On the occasion of

#### **Sensitization on Gender Equity**

Table Programme

**Introduction and Welcome** - Ar.Rajesh Sathe

**Introduction of the Chief Guest- -** Ar.Rajesh Sathe

**Felicitation-** - Ar.V.B.Sambreker

Address of the Chief Guest -Rotract Club, Sangli

**Topic-** - Blood donation camp

**Vote of thanks-** -Ar.Rajesh Sathe

**Anchoring-** -Ar.Rajesh Sathe

**Date and Time-** - 07/04/2018