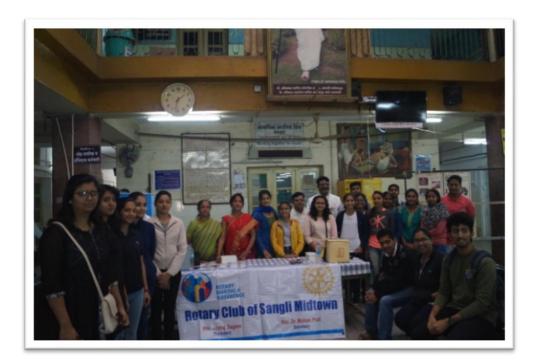

### Activities on Gender Sensitization beyond Campus-

Workshop on Health and Hygiene and blood donation camp

#### **Sensitization on Gender Equity**

Table Programme

**Introduction and Welcome** - Ar.Rajesh Sathe

**Introduction of the Chief Guest- -** Ar.Rajesh Sathe

**Felicitation-** - Ar.V.B.Sambreker

Address of the Chief Guest -Rotract Club, Sangli

**Topic-** - Blood donation camp

**Vote of thanks-** -Ar.Rajesh Sathe

**Anchoring-** -Ar.Rajesh Sathe

**Date and Time-** - 07/04/2018