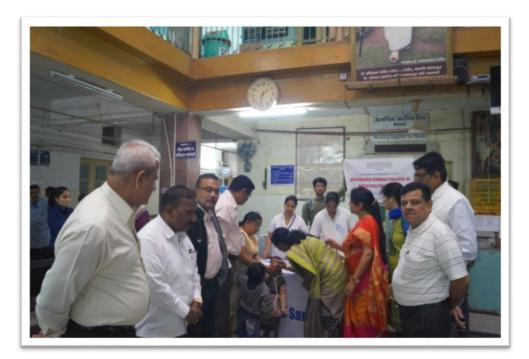

### Health awareness program and Health Check-up Camp

ESTD 1993

SHRI. VASANTRAO BANDUJI PATIL TRUST'S

#### Notice

All the Students of B.Arch is informed here with that our college is to arrange one day workshop on Health awareness program and Health Check-up Camp 12 July 2018

So, all the students should be present at 9.00 a.m. in S.M.K.C.Medical Branch, Sangli Attendance for the day is compulsory.

#### 'Gender Equality Today For a Sustainable Tomorrow'

On the occasion of

#### **Sensitization on Gender Equity**

Table Programme

**Introduction and Welcome** - Ar.Rajesh Sathe

**Introduction of the Chief Guest- -** Ar.Rajesh Sathe

**Felicitation-** - Ar.V.B.Sambreker

**Address of the Chief Guest** - S.M.K.C.Medical Branch, Sangli

**Topic-** - Health awareness program and Health

Check-up Camp

**Vote of thanks-** -Ar.Rajesh Sathe

**Anchoring-** -Ar.Rajesh Sathe

**Date and Time-** - 12/07/2018