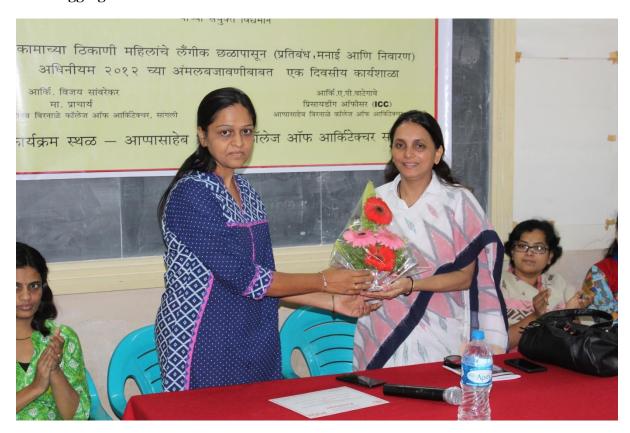

#### **Sensitization on Gender Equity**

Table Programme

**Introduction and Welcome** - Ar.Rajesh Sathe

Introduction of the Chief Guest - - Ar.Rajesh Sathe

**Felicitation-** - Ar.V.B.Sambreker

**Address of the Chief Guest** - Adv.Rohini Apate, Sangli

**Topic-** - One day Workshop on Anti ragging cell

**Vote of thanks-** -Ar.Rajesh Sathe

**Anchoring-** -Ar.Rajesh Sathe

**Date and Time-** - 27/02/2017