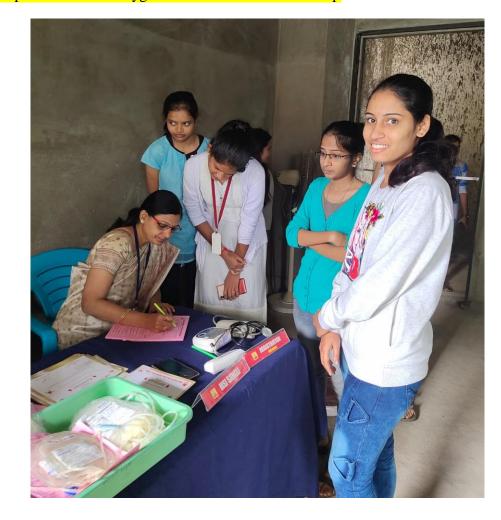

#### Notice

All the Students of B.Arch is informed herewith that our college is organised Workshop on Health and Hygiene and blood donation camp in college campus on 20/03/2021 so, all the students should present at 10.30 a.m. in Seminar Hall. Attendance for the day is compulsory.

| Introduction and Welcome –                       | - Ar.Shantanu Jagtap                       |  |  |  |
|--------------------------------------------------|--------------------------------------------|--|--|--|
| Introduction of the Chief Guest- Ar.Rajesh Sathe |                                            |  |  |  |
| Felicitation-                                    | - Ar.V.B.Sambreker                         |  |  |  |
| Address of the Chief Guest                       | - Govt.Medical staff, Sangli               |  |  |  |
| <b>Topic-</b> donation camp                      | - Workshop on Health and Hygiene and blood |  |  |  |
| Vote of thanks-                                  | -Ar.Rajesh Sathe                           |  |  |  |
| Anchoring-                                       | -Ar.Rajesh Sathe                           |  |  |  |
| Date and Time-                                   | - 20/03/2021                               |  |  |  |
| Place                                            | - A.B.C.A.Sangli                           |  |  |  |