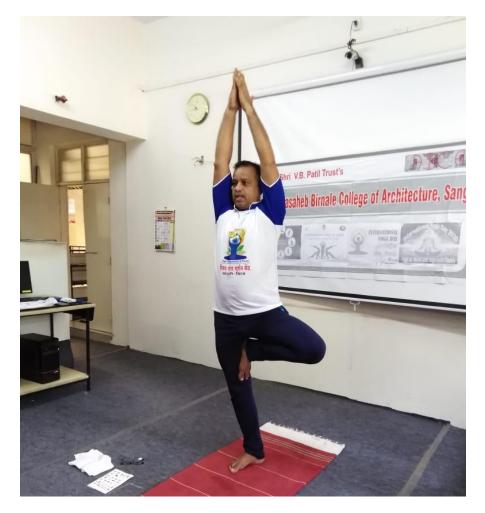

# International Yoga Day

Mon, Jun 21, 2021

#### Notice

All the Students of B.Arch is informed herewith that our college is organised International Yoga Day on 21/07/2021 so, all the students should present at 10.30 a.m. in Seminar Hall. Attendance for the day is compulsory.

On the occasion of

Celebration of International/ National Commemorative Days, Events and Festivals

| Introduction and Welcome –                       | - Ar.Shantanu Jagtap          |  |
|--------------------------------------------------|-------------------------------|--|
| Introduction of the Chief Guest- Ar.Rajesh Sathe |                               |  |
| Felicitation-                                    | - Ar.V.B.Sambreker            |  |
| Address of the Chief Guest                       | - Govt.Medical staff , Sangli |  |
| Topic-                                           | - Yoga Day                    |  |
| Vote of thanks-                                  | -Ar.Rajesh Sathe              |  |
| Anchoring-                                       | -Ar.Rajesh Sathe              |  |
| Date and Time-                                   | - 21/07/2021                  |  |
| Place                                            | - A.B.C.A.Sangli              |  |