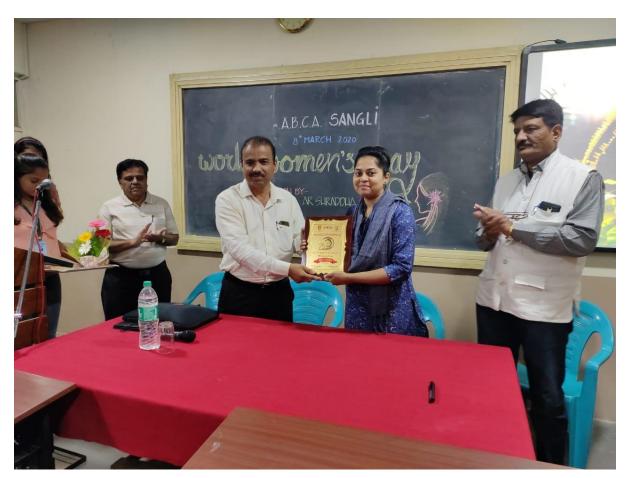

#### World Women's Day

World Women's Day Presentation By Ms. Shraddha Sadamate.

TO. PRINOPAL,

APPASAHEB BIRNALE COLLEGE OF ARCHITECTURE, SANGLI.

On the occasion of

Gender equity - World Women's Day

| - Ar.Rajesh Sathe                                |  |  |
|--------------------------------------------------|--|--|
| Introduction of the Chief Guest- Ar.Rajesh Sathe |  |  |
| - Ar.V.B.Sambreker                               |  |  |
| - Ar.Shradha Sadamate,Sangli                     |  |  |
| - World Women's Day                              |  |  |
| -Ar.Rajesh Sathe                                 |  |  |
| -Ar.Rajesh Sathe                                 |  |  |
| - 07/03/2020                                     |  |  |
| -A.B.C.A.Sangli                                  |  |  |
|                                                  |  |  |