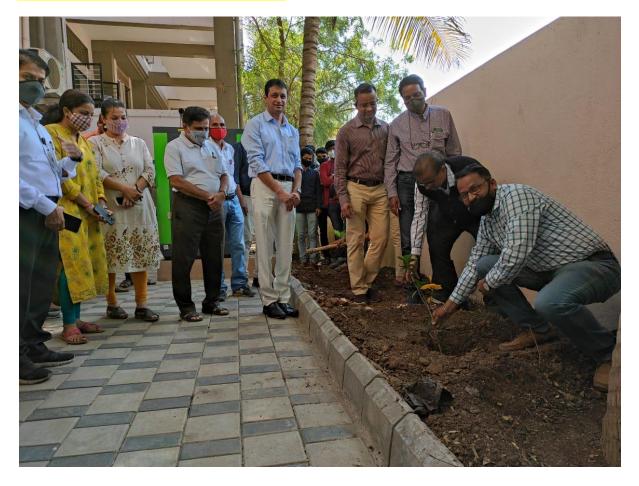

# Celebration of Environment Related Days

#### Notice

All the Students of B.Arch is informed herewith that our college is organised Celebration of Environment Day on 05/07/2021

So, all the students should present at 10.30 a.m. in college campus Attendance for the day is compulsory.

VC. PRINCIPAL, APPASAHEB BIRNALE COLLEGE OF ARCHITECTURE, SANGLI.

# **APPASAHEB BIRNALE COLLEGE OF**

**ARCHITECTURE, SANGLI** 

(Approved by AICTE, C.O.A New Delhi, Affiliated to Shivaji University Kolhapur)

District – Sangli 416416

'Gender Equality Today For a Sustainable Tomorrow'

On the occasion of

Celebration of International/ National Commemorative Days, Events and Festivals

| Introduction and Welcome                         | - Ar.Shantanu Jagtap |  |
|--------------------------------------------------|----------------------|--|
| Introduction of the Chief Guest- Ar.Rajesh Sathe |                      |  |
| Felicitation-                                    | - Ar.V.B.Sambreker   |  |
| Address of the Chief Guest                       | - Sangli             |  |
| Topic-                                           | - Environment Day    |  |
| Vote of thanks-                                  | -Ar.Rajesh Sathe     |  |
| Anchoring-                                       | -Ar.Rajesh Sathe     |  |
| Date and Time-                                   | - 05/07/2021         |  |
| Place                                            | - A.B.C.A.Sangli     |  |