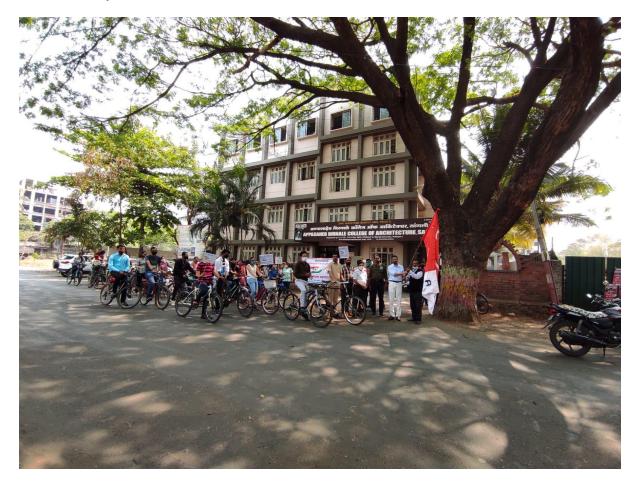

# Activities on Gender Sensitization beyond Campus

No vehicle day-

SHRI VASANTRAO BANDUJI PATIL TRUST'S APPASAHEB BIRNALE COLLEGE OF ARCHITECTURE, SANGLI. (Approved By A.I.C.T.E., C.O.A. New Delhi, Affiliated to Shivaji Universi South Shivajinagar, Sangli-Miraj Road, SANGLI-416 416. Ph. (0233) 23202 \* e-mail : mh24sangli@gmail.com \* web : abcasangli.org Kolhapur.) . 2322336 Ret. No-A\$ CA/2010-20 Date: 06-01-2020 (M.Arch B. Arch. I-D.) भटा मिहारका तीह सते विकारी शिसा - व शिसमेलार कर्मारी जांग नडविलेत रोते की नवीन 010 2020 UIZ & TRAN STERE DI al And "No vehical-Day " पाढठ्यात चेगार आहे. त्या दिवशी केंग्गाही कोगत्थारी प्रकारके स्वयंचलित वाहन आगू तके वान्धी नोंद च्यावी SANGLI RINCIP PPASAHEB BIRNALE COLLEGE OF ARCHITECTURE, SANGLI APPASAHE Priser ist 06101119 T.T.B.Arch-Div.A \$11/20. Brow FF Barch Dir. -B. Sweep Adwini First year. AFR. (A 1

#### **Activities on Gender Sensitization beyond Campus**

Table Programme

- Ar.V.B.Sambreker

- A.B.C.A.Sangli

Introduction of the Chief Guest- Ar.Rajesh Sathe

**Felicitation-**

Address of the Chief Guest

Topic- - No vehicle Day

Vote of thanks- -Ar.Rajesh Sathe

Anchoring- -Ar.Rajesh Sathe

**Date and Time-** - 06/01/2020

Place - A.B.C.A.Sangli