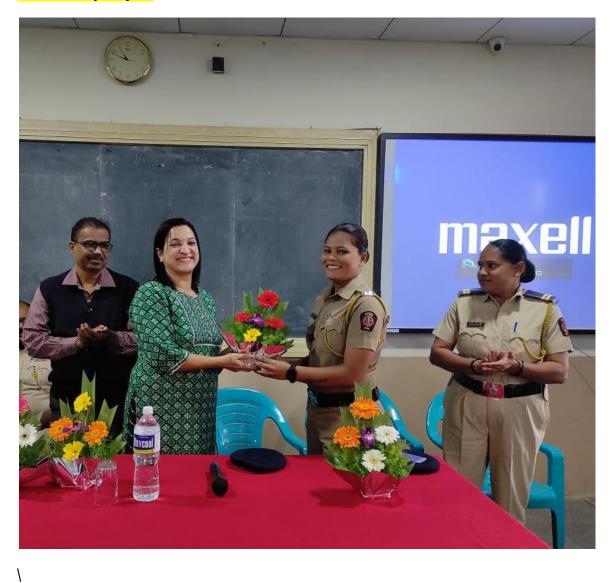

Mentoring Programs to cater to the well-being of students and Guest Lectures in association with Nirbhaya Squad

Date: 22-01-2120

# <u>नोटीस</u>

<u>बी.आर्किटेक्चर</u> मधील सर्व विदयार्थ्यांना कळविणेत येते की, दि.२५.०१.२०२० रोजी सकाळी १०.०० वा. ॲड. रोहिणी आपटे यांचे अंतर्गत तकार निवारण समिती व त्या संदर्भातील कायदयांची माहिती वर व्याख्यान होणार आहे.तरी सर्व विदयार्थ्यांनी सेमिनार हॉलमध्ये उपस्थित राहणे अनिर्वाय आहे याची सर्व विदयार्थ्यांनी नोंद घ्यावी.

# **ARCHITECTURE, SANGLI**

(Approved by AICTE, C.O.A New Delhi, Affiliated to Shivaji University Kolhapur) District – Sangli 416416

'Gender Equality Today For a Sustainable Tomorrow'

On the occasion of

Guest Lectures in association with Nirbhaya Squad

| Introduction and Welcome –                       | - Ar.Rajesh Sathe            |  |
|--------------------------------------------------|------------------------------|--|
| Introduction of the Chief Guest- Ar.Rajesh Sathe |                              |  |
| Felicitation-                                    | - Ar.V.B.Sambreker           |  |
| Address of the Chief Guest                       | - Nirbhya squad ,Sangli      |  |
| Topic-                                           | - World Women's Day          |  |
| Vote of thanks-                                  | -Ar.Rajesh Sathe             |  |
| Anchoring-                                       | -Ar.Rajesh Sathe             |  |
| Date and Time-                                   | - 07/03/2020                 |  |
| Place                                            | -Seminar hall A.B.C.A.Sangli |  |